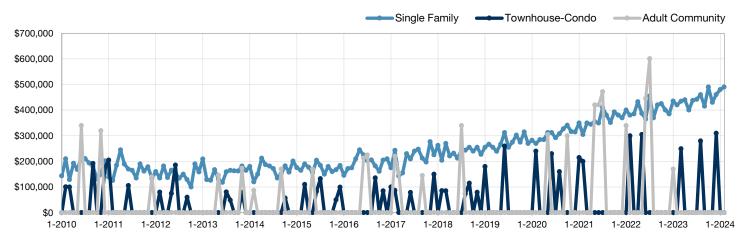

| 84          | 0            | - 100.0%       |  |  |
| Median Sales Price*             | \$0  | \$0      |                | \$170,000   | \$0          | - 100.0%       |  |  |
| Percent of List Price Received* | 0.0% | 0.0%     |                | 85.0%       | 0.0%         | - 100.0%       |  |  |
| Inventory of Homes for Sale     | 0    | 0        |                |             |              |                |  |  |
| Months Supply of Inventory      | 0.0  | 0.0      |                |             |              |                |  |  |

\* Does not account for sale concessions and/or downpayment assistance. | Percent changes are calculated using rounded figures and can sometimes look extreme due to small sample size.

## Historical Median Sales Price by Property Type By Month