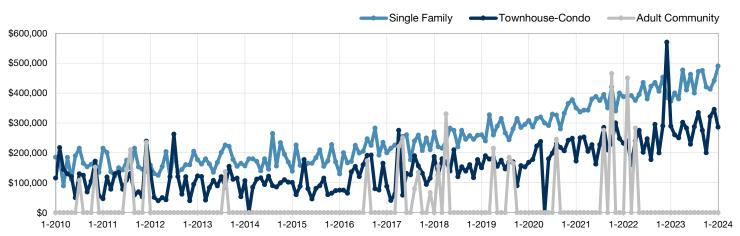

| 0           | 0            |                |  |
| Median Sales Price*             | \$0  | \$0     |                | \$0         | \$0          |                |  |
| Percent of List Price Received* | 0.0% | 0.0%    |                | 0.0%        | 0.0%         |                |  |
| Inventory of Homes for Sale     | 1    | 0       | - 100.0%       |             |              |                |  |
| Months Supply of Inventory      | 1.0  | 0.0     | - 100.0%       |             |              |                |  |

<sup>\*</sup> Does not account for sale concessions and/or downpayment assistance. | Percent changes are calculated using rounded figures and can sometimes look extreme due to small sample size.

## Historical Median Sales Price by Property Type By Month