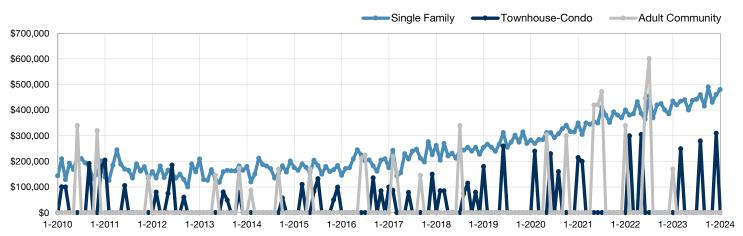

| 0            | - 100.0%       |  |
| Median Sales Price*             | \$170,000 | \$0     | - 100.0%       | \$170,000   | \$0          | - 100.0%       |  |
| Percent of List Price Received* | 85.0%     | 0.0%    | - 100.0%       | 85.0%       | 0.0%         | - 100.0%       |  |
| Inventory of Homes for Sale     | 0         | 0       |                |             |              |                |  |
| Months Supply of Inventory      | 0.0       | 0.0     |                |             |              |                |  |

<sup>\*</sup> Does not account for sale concessions and/or downpayment assistance. | Percent changes are calculated using rounded figures and can sometimes look extreme due to small sample size.

## Historical Median Sales Price by Property Type By Month