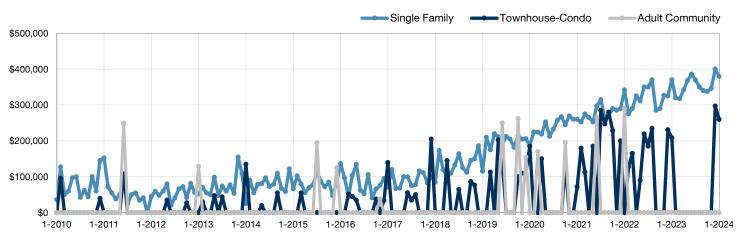

| 0           | 0            |                |  |
| Median Sales Price*             | \$0  | \$0     |                | \$0         | \$0          |                |  |
| Percent of List Price Received* | 0.0% | 0.0%    |                | 0.0%        | 0.0%         |                |  |
| Inventory of Homes for Sale     | 0    | 0       |                |             |              |                |  |
| Months Supply of Inventory      | 0.0  | 0.0     |                |             |              |                |  |

<sup>\*</sup> Does not account for sale concessions and/or downpayment assistance. | Percent changes are calculated using rounded figures and can sometimes look extreme due to small sample size.

## Historical Median Sales Price by Property Type By Month