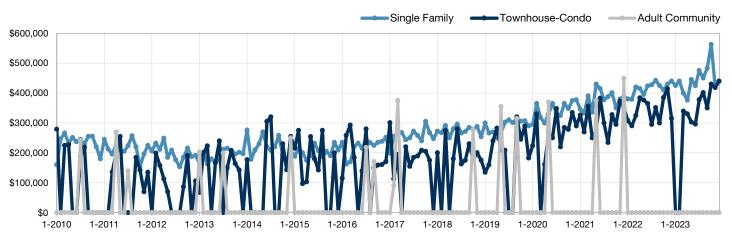

| 0    | 0    |                | 0            | 0            |                |
| Median Sales Price*             | \$0  | \$0  |                | \$0          | \$0          |                |
| Percent of List Price Received* | 0.0% | 0.0% |                | 0.0%         | 0.0%         |                |
| Inventory of Homes for Sale     | 0    | 0    |                |              |              |                |
| Months Supply of Inventory      | 0.0  | 0.0  |                |              |              |                |

<sup>\*</sup> Does not account for sale concessions and/or downpayment assistance. | Percent changes are calculated using rounded figures and can sometimes look extreme due to small sample size.

## Historical Median Sales Price by Property Type By Month