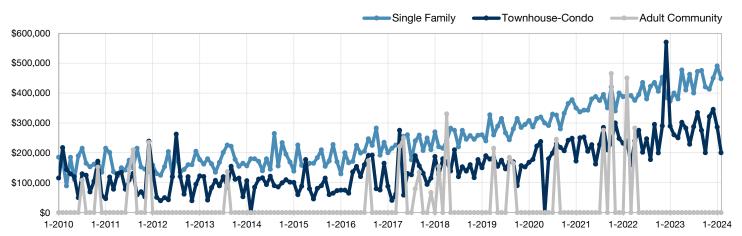

| 0           | 0            |                |  |
| Median Sales Price*             | \$0  | \$0      |                | \$0         | \$0          |                |  |
| Percent of List Price Received* | 0.0% | 0.0%     |                | 0.0%        | 0.0%         |                |  |
| Inventory of Homes for Sale     | 1    | 0        | - 100.0%       |             |              |                |  |
| Months Supply of Inventory      | 1.0  | 0.0      | - 100.0%       |             |              |                |  |

<sup>\*</sup> Does not account for sale concessions and/or downpayment assistance. | Percent changes are calculated using rounded figures and can sometimes look extreme due to small sample size.

## Historical Median Sales Price by Property Type By Month