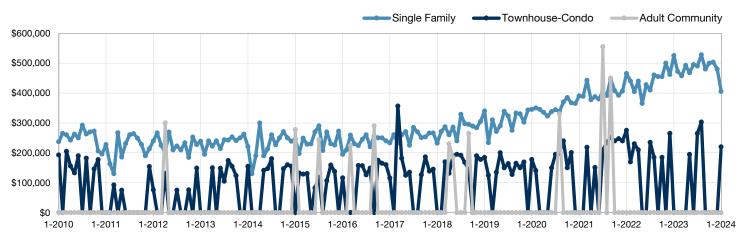

| 0            | 0           |                |  |
| Median Sales Price*             | \$0     | \$0  |                | \$0          | \$0         |                |  |
| Percent of List Price Received* | 0.0%    | 0.0% |                | 0.0%         | 0.0%        |                |  |
| Inventory of Homes for Sale     | 0       | 0    |                |              |             |                |  |
| Months Supply of Inventory      | 0.0     | 0.0  |                |              |             |                |  |

<sup>\*</sup> Does not account for sale concessions and/or downpayment assistance. | Percent changes are calculated using rounded figures and can sometimes look extreme due to small sample size.

## Historical Median Sales Price by Property Type By Month