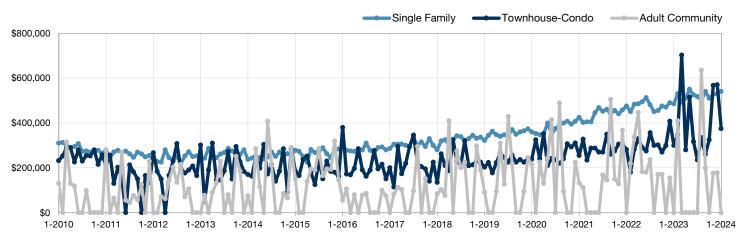

| 0           | 0            |                |  |  |
| Median Sales Price*             | \$0  | \$0     |                | \$0         | \$0          |                |  |  |
| Percent of List Price Received* | 0.0% | 0.0%    |                | 0.0%        | 0.0%         |                |  |  |
| Inventory of Homes for Sale     | 1    | 0       | - 100.0%       |             |              |                |  |  |
| Months Supply of Inventory      | 0.5  | 0.0     | - 100.0%       |             |              |                |  |  |

<sup>\*</sup> Does not account for sale concessions and/or downpayment assistance. | Percent changes are calculated using rounded figures and can sometimes look extreme due to small sample size.

## Historical Median Sales Price by Property Type By Month