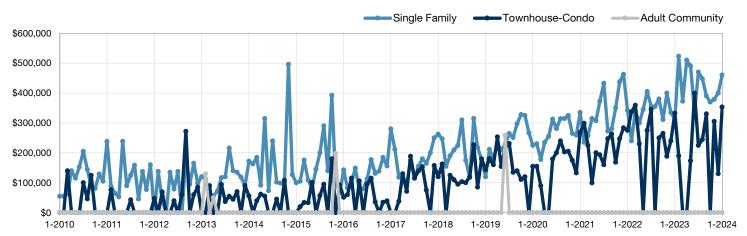

| 0            | 0           |                |  |
| Median Sales Price*             | \$0     | \$0  |                | \$0          | \$0         |                |  |
| Percent of List Price Received* | 0.0%    | 0.0% |                | 0.0%         | 0.0%        |                |  |
| Inventory of Homes for Sale     | 0       | 0    |                |              |             |                |  |
| Months Supply of Inventory      | 0.0     | 0.0  |                |              |             |                |  |

<sup>\*</sup> Does not account for sale concessions and/or downpayment assistance. | Percent changes are calculated using rounded figures and can sometimes look extreme due to small sample size.

## Historical Median Sales Price by Property Type By Month