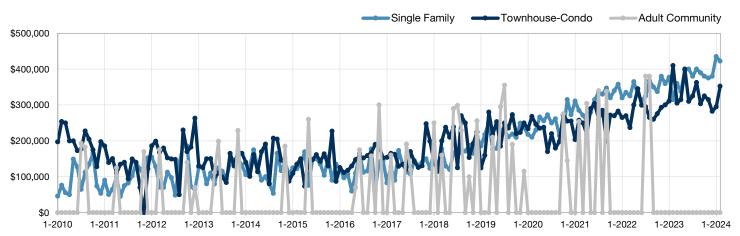

| 0           | 0            |                |  |
| Median Sales Price*             | \$0  | \$0      |                | \$0         | \$0          |                |  |
| Percent of List Price Received* | 0.0% | 0.0%     |                | 0.0%        | 0.0%         |                |  |
| Inventory of Homes for Sale     | 2    | 2        | 0.0%           |             |              |                |  |
| Months Supply of Inventory      | 1.0  | 0        | - 100.0%       |             |              |                |  |

<sup>\*</sup> Does not account for sale concessions and/or downpayment assistance. | Percent changes are calculated using rounded figures and can sometimes look extreme due to small sample size.

## Historical Median Sales Price by Property Type By Month